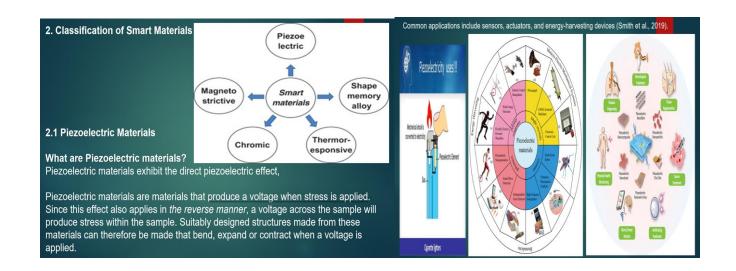

#### **OUTCOME OF THE PROGRAMME**

The outcomes of a program focused on "Smart Material-Bridging Innovation in Engineering Application" would be multifaceted, encompassing knowledge, skills, and competencies that are critical in these cutting-edge fields.

**Knowledge Outcomes:** Smart materials are at the forefront of innovation, representing a paradigm shift in how we design and utilize materials. Their ability to dynamically respond to environmental stimuli offers unparalleled opportunities for advancements in technology, medicine, and sustainability. From life-saving biomedical applications to cutting-edge aerospace systems and energy-efficient solutions, smart materials are redefining the boundaries of functionality and adaptability.

However, challenges such as high production costs, durability under extreme conditions, and environmental concerns must be addressed to unlock their full potential. The integration of nanotechnology, artificial intelligence, and eco-friendly manufacturing practices holds promise for overcoming these obstacles. As interdisciplinary research continues to flourish, the development of multifunctional and sustainable smart materials will pave the way for a future characterized by intelligent systems and solutions.