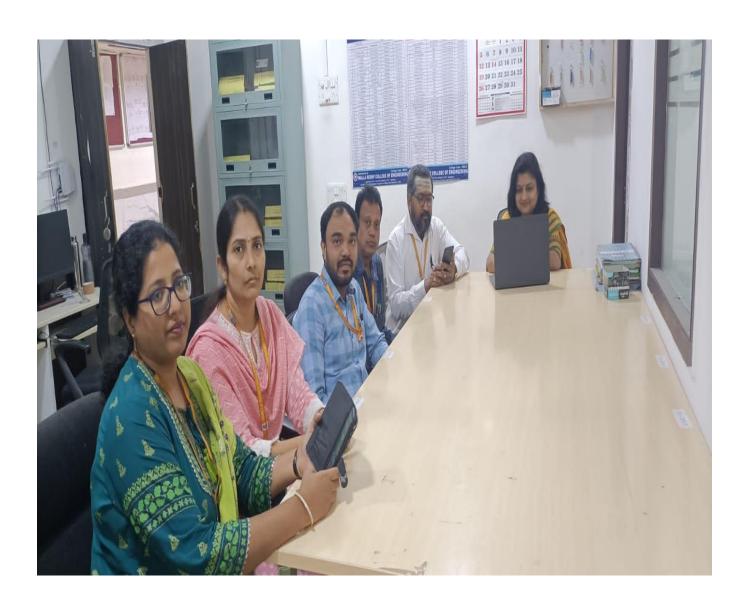

## Day wise Report with photos:

Date: 30-01-2025

The Faculty Development Programme on " Smart Material-Bridging Innovation in Engineering Application" by Dr. K. Shirish Kumar.