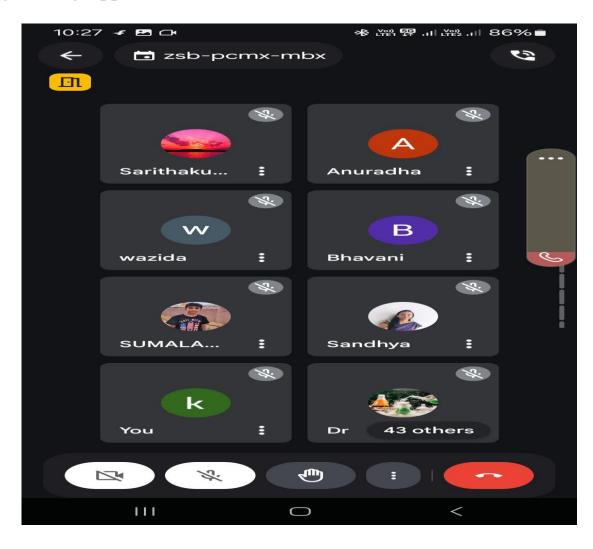

## Day wise Report with photos:

Date: 30-01-2025

The Faculty Development Programme on " Smart Material-Bridging Innovation in Engineering Application" by Dr. K. Shirish Kumar.